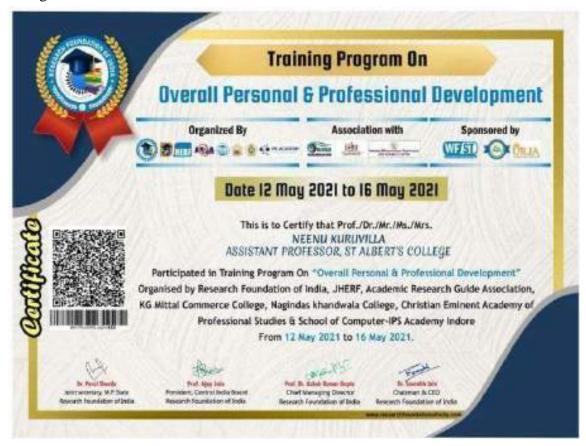

**Government** of India Ministry of Human Resource Development Teaching Learning Centre Ramanujan College University of Delhi Sponsored by MINISTRY OF HUMAN RESOURCE DEVELOPMENT PANDIT MADAN MOHAN MALAVIYA NATIONAL MISSION ON TEACHERS AND TEACHING Certificate This is to certify that **Dr. Nify Benny** of Department of Chemistry, St Albert's College (Autonomous), Ernakulam successfully completed Two Weeks Faculty Development Programme on "MANAGING ONLINE CLASSES and CO-CREATING MOOCS:2.0" from May 18 - June 03, 2020. Dr. S.P. AGGARWAL Dr. NIKHIL RAJPUT (Principal) (Convenor) Director, TLC Assistant Director, TLC Ramanujan College Ramanujan College