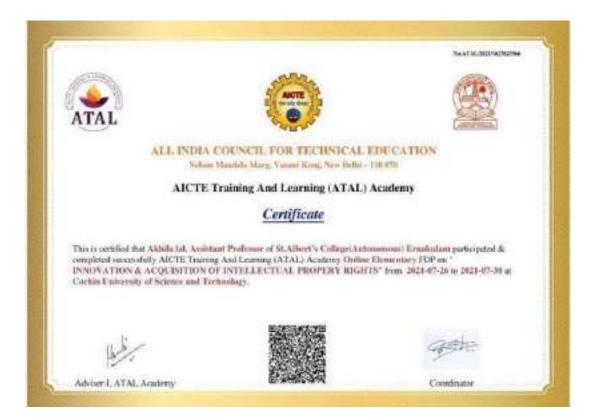

|                                                   |







#### AICTE Sponsored Online Short Term Training Program On

# Neuroscience of Learning in Digitized Learning Environment

#### Certificate of Participation

This is to certify that Dr. JITHA G NAIR, has successfully completed the Short Term Training Program (STTP) on "Neuroscience of Learning in Digitized Learning Environment' under AICTE's Quality Improvement Scheme, conducted online by SCMS Cochin School of Business, Kerala from 14" to 19" September 2020.

Dr. Anil Kumar K. Chairperson PGDM STTP Co-ordinator



Dr. Radha P. Thevannoor Director SCMS Cochin School of Business



Image 39





# 2021 - 2022

St. Albert's College (Autonomous)



|                                       |                                                                                                                      | Park to A 200 State Park 11 |
|---------------------------------------|----------------------------------------------------------------------------------------------------------------------|-----------------------------|
|                                       | ANOTE                                                                                                                | (21)                        |
| ATAL                                  | e e se                                                                                                               |                             |
|