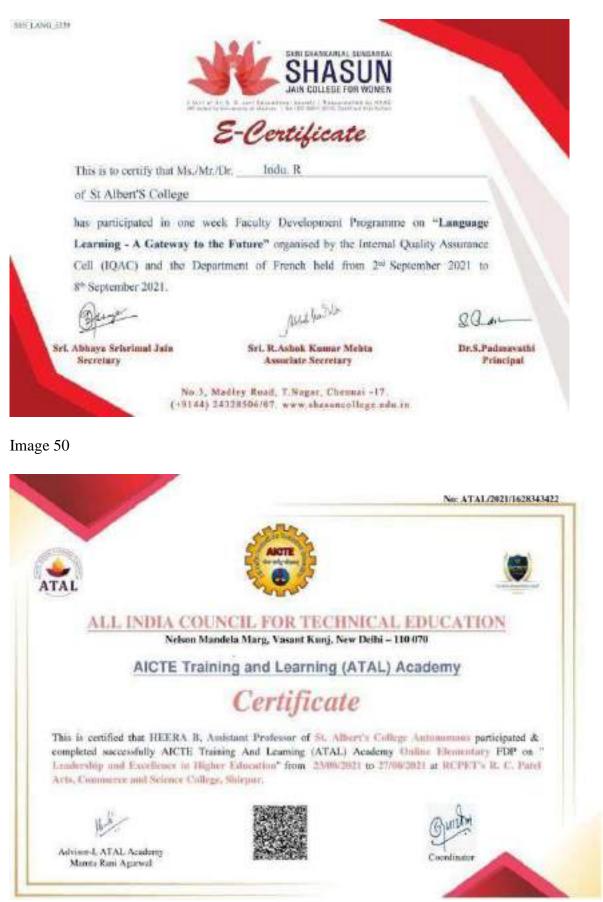

**Government** of India Ministry of Human Resource Development Teaching Learning Centre Ramanujan College University of Dolhi Sponsored by MINISTRY OF HUMAN RESOURCE DEVELOPMENT PANDIT MADAN MOHAN MALAVIYA NATIONAL MISSION ON TEACHERS AND TEACHING Certificate This is to certify that Dr. SAJI JOHN K of Dept. of Chemistry, St. Albert's College, Ernakulam successfully completed Two Weeks Faculty Development Programme on "MANAGING ONLINE CLASSES and CO-CREATING MOOCS:2.0" from May 18 - June 03, 2020. Dr. S.P. AGGARWAL Dr. NIKHIL RAJPUT (Principal) (Convenor) Director, TLC Ramanujan College Assistant Director, TLC Ramanujan College