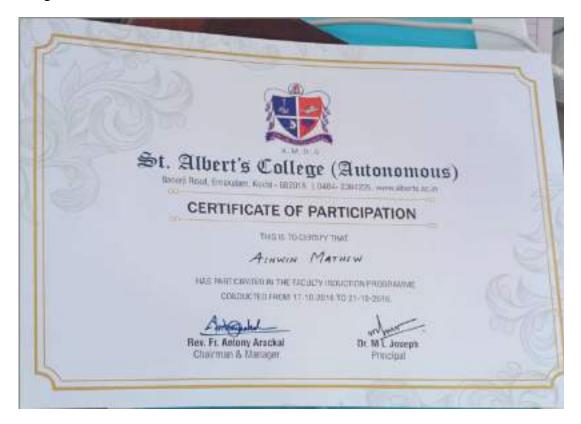

Scanned Copy of Certificates Of the Faculty Development Programmes, Orientation Programme, Refresher Courses, Short Term Courses etc.

## 2017 - 2018

| 6.3.4 – Certificates Teachers Undergoing Online / Face-to-Face FDI |
|--------------------------------------------------------------------|
|--------------------------------------------------------------------|