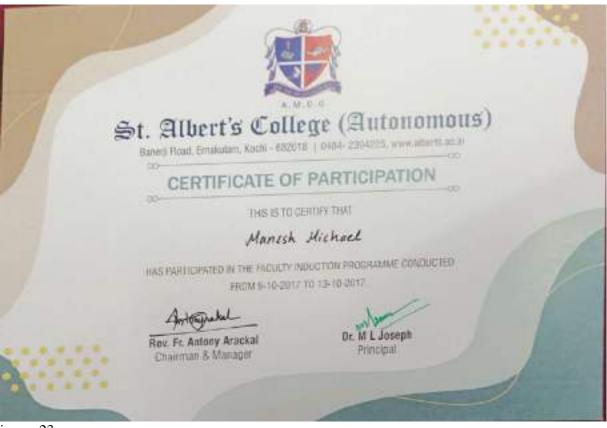

#### Nazidha Khan

HAS FARTICIPATED IN THE FACULTY INDUCTION PROGRAMME CONDUCTED FROM 9-10-2017 F0 13-10-2017

Rev. Fr. Antony Arackal Chairman & Manager

image 14

image 15