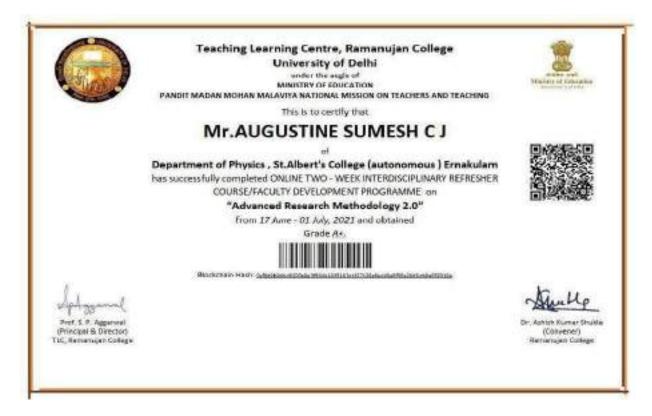

|





Image 51





Image 53







DCHIMETOR TRANS DISCHEINARY RESEARCH FOR INDIAS INVELOPING LEONOWY 1

# CERTIFICATE

This is to certify that Dr.Louie Frobel P G , ASSISTANT PROFESSOR St.Albert's College (autono

mout) Emokulam has successfully completed, the one week faculty development programme on POSITIVE PSYCHOLOGICAL CAPITAL OF COLLEGE STUDENTS AND ROLE OF TEACHERS organized under UGC- Schetter for Trans-Disciplinary Research for India's Developing Economy (UGRC STRDE), Manatima Gandhi University, Keidia, in association with Intel University Center for Disabely Studies (IUCDS), from 8th to 12th February, 2021



Image 55















# Image 61



St. Albert's College (Autonomous)

| Termational careful for their<br>and Dates a Careful for their                |                                                                                                                |                             |
|-------------------------------------------------------------------------------|----------------------------------------------------------------------------------------------------------------|-----------------------------|
| In ICFOSSICMP/2020/04PVB027052                                                |                                                                                                                |                             |
|