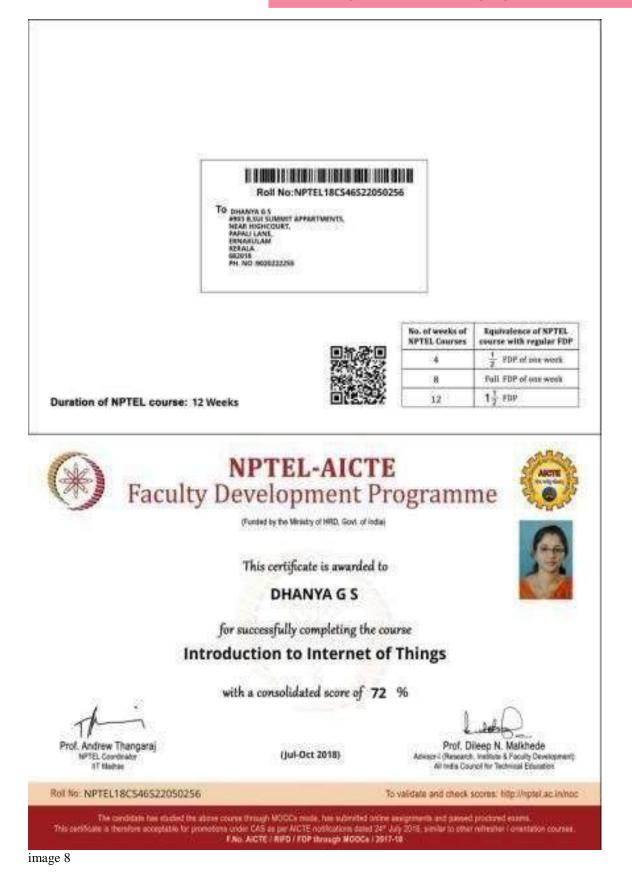

dinator      |                |              | fl                | with       | _      |                   |
| CA DALO MAR   | 2018          | - TO         |                   |                |              | - Horizan ( A 100 | Concerner  | -      |                   |

image 3



| image | 5 |
|-------|---|
| mage  | ~ |



## Certificate

This is to certify that Dr. Nify Benny, Assisted Professor, Department of Chemistry, St. Alberts Cellege Eliterature has participated in the Science Academies Refresher Course on "MOLECULES AND MATERIALS FOR APPLICATIONS IN SYNTHESIS AND IN DEVICES" from May 7 to May 29, 2018 at Department of Chemistry, Salva Bhanu Katustriya College, Anappukottel, Tamil Hadu.

DE P. GOVINDARAJ

10

PLAN M. PESKASAASY

ne. v. filles

1.50

THE N. MULTIPLUSEL MONTH





Image 9





image 11



6.3.4 – Certificates Teachers Undergoing Online / Face-to-Face FDP



HAS PARTICIPATED IN THE FACULTY INDUCTION PROGRAMME CONDUCTED FROM 8-10-2016 TD 12-10-2018.

**Rev. Fr. Antony Arackal** Chairman & Manager

Dr. M L Joseph Principal







image 17





image 19





image 21



| N.K. | (B)                                                                                                          |
|------|--------------------------------------------------------------------------------------------------------------|
| 1    |                                                                                                              |
| 1    | St. Albert's College (Autonomous)<br>Baneri Roid, Ernakulan, Kochi - 682018   0464-2384225 www.alberts.ac.in |
|      | C