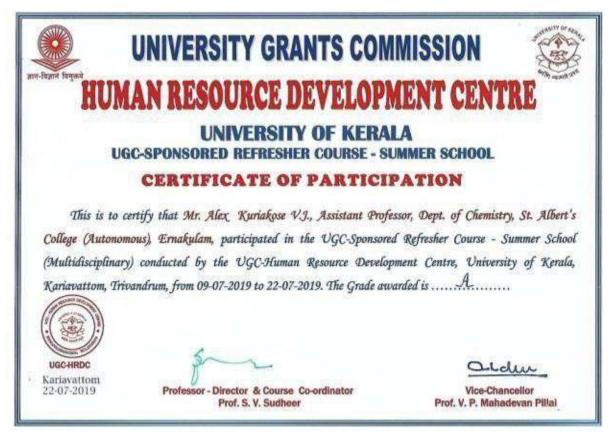

|                                                         | Human Reso                                                  | y Grants Com<br>ource Developm<br>iversity of Calio | ment Centre         | 0         |
|---------------------------------------------------------|-------------------------------------------------------------|-----------------------------------------------------|---------------------|-----------|
|                                                         | UGC SPONSORE                                                | ED ORIENTATION                                      | PROGRAMME           |           |
| 116                                                     | This is to certify that Mr. J<br>Chemistry, St. Alberts Col |                                                     |                     |           |
| G                                                       | indhi University, Kotlayam,                                 | has participated in the                             | Orientation Program | ume       |
|                                                         | nducted by the UCC - Hume                                   |                                                     | Alter               |           |
| Cooleration<br>Salaria Tan-<br>Dani Salari<br>Fodat No. | and a since for                                             | UTSue Cur                                           | Repetrar / Vice Cl  | tancellor |