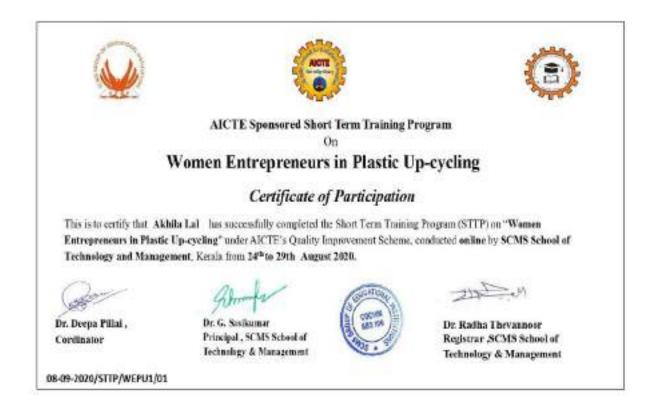

| ade and Technology                               |
|                     | Transfer organised               | by Department of Zoology (Diploma                                        | in Ornamental Fish                               |
|                     | Production and Tr                | ade), Kongunada Arts and Science (                                       | College, Colmbatore                              |
| -                   | conducted between .              | 3" and 9" August 2020 with a passio                                      |                                                  |
| S .<br>Dw.<br>Court | P-s.pt<br>S. Raja<br>te Director | Dr. M. Laborstreannewamy<br>Principal<br>KASO                            | Dr. C. A. Vasuki<br>Secretary & Director<br>KASC |







|                                  | ACTE                                                                                                                                                         |                                                                              |
|----------------------------------|--------------------------------------------------------------------------------------------------------------------------------------------------------------|------------------------------------------------------------------------------|
|                                  | AICTE Sponsored Short Term Trai                                                                                                                              | ning Program