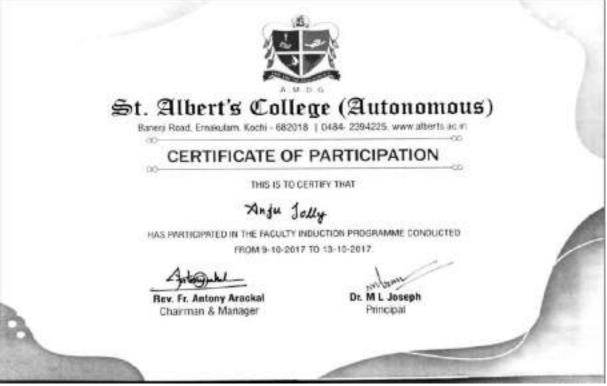

#### CERTIFICATE OF PARTICIPATION

THIS IS TO CERTIFY THAT

#### Nazidha Khan

HAS FARTICIPATED IN THE FACULTY INDUCTION PROGRAMME CONDUCTED FROM 9-10-2017 F0 13-10-2017

Rev. Fr. Antony Arackal Chairman & Manager

image 14

image 15