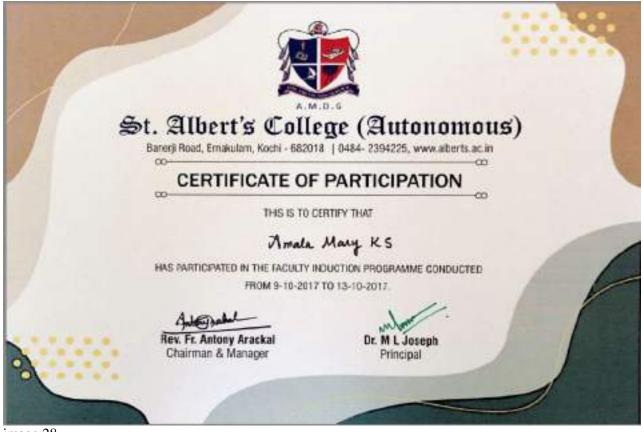

#### CERTIFICATE OF PARTICIPATION

THIS IS TO CERTIFY THAT

Grisha Sivan

MAS PARTICIPATED IN THE FACULTY INDUCTION PROGRAMME CONDUCTED FROM 9-10-2017 TO 13-10-2017

Rev. Fr. Antony Arackal Chairman & Manager