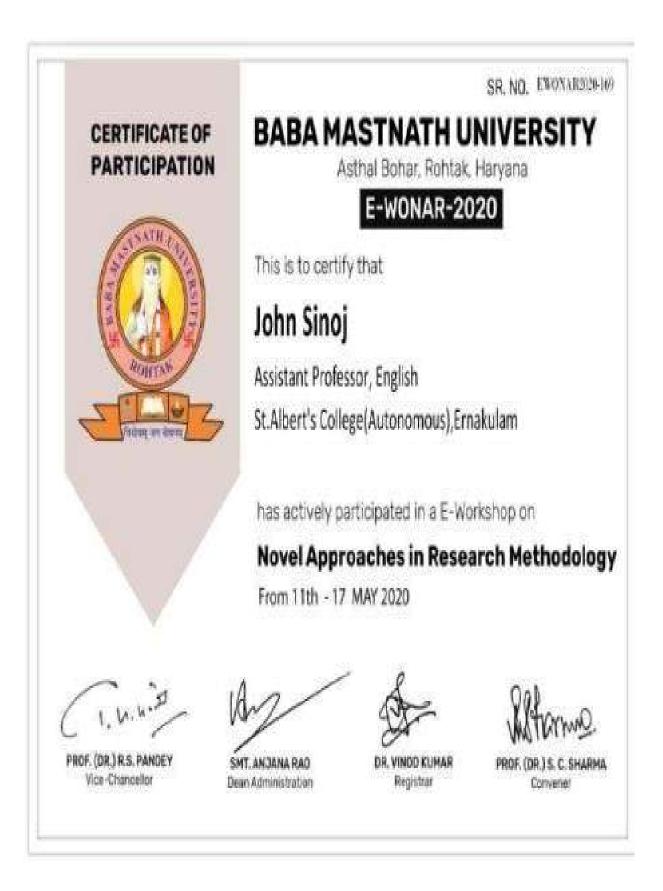

## 2019 - 2020

THE KERALA STATE HIGHER EDUCATION COUNCIL (Established by an Act of the State Legislature in 2007) Sciences and Technology Museum Castous Weat Obsysti P. U., PMG, Trinssmand approximation, Rends, Index Phone: 0471, 2301298, Errait: heckerala(gymal.com Conficate of Participation Constant that She ISha I Sme. Vibin M. Assestant Progestor, Best & Biochemustry. St. Alberts' College, Ennakulam porticipated in the ters Week Sociality Development Programme in Science (Shilasophy of Sevence) argunises under the auspices of the Jacoby Tomining Ventro, the Kerula Sun Higher Education Council from 29 August to 2 September 2019 at Nehaut of Burnsonneutal Sciences. Mahatma Gundhi University, Kettagam in jos Vienghes Member Secretary The second statements