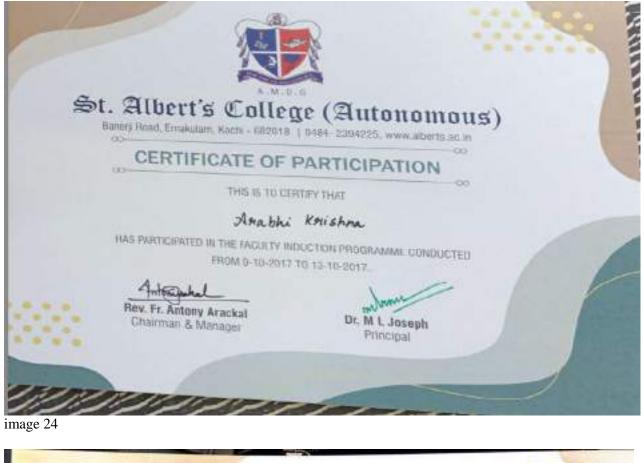

----------------------------------------------|
|--------------------------------------------------------------------|







image 4















#### CERTIFICATE OF PARTICIPATION

THIS IS TO CERTIFY THAT

#### Nazidha Khan

HAS FARTICIPATED IN THE FACULTY INDUCTION PROGRAMME CONDUCTED FROM 9-10-2017 F0 13-10-2017

Rev. Fr. Antony Arackal Chairman & Manager





image 14



image 15







## St. Albert's College (Autonomous) Baneri Road, Ernakulam, Kochi - 682018 | 0484- 2394225, www.alberts.ac.in

àà -00

#### CERTIFICATE OF PARTICIPATION

THIS IS TO CERTIFY THAT

Grisha Sivan

MAS PARTICIPATED IN THE FACULTY INDUCTION PROGRAMME CONDUCTED FROM 9-10-2017 TO 13-10-2017

Rev. Fr. Antony Arackal Chairman & Manager

00

image 19

Dr. M L Joseph

Principal

œ



image 20



image 21













image 26

| 1   |
|-----|
| 100 |
|     |
|     |
|     |
|     |
| 1   |
| e., |
|     |
|     |







image 29



Banurji Road, Ernskulam, Kochi - 682018 | 0484- 2394225, www.aberts.ac.in -00

#### CERTIFICATE OF PARTICIPATION

THIS IS TO CERTIFY THAT

Cicily Antony T

HAS PARTICIPATED IN THE FACULTY INDUCTION PROGRAMME CONDUCTED FROM 9-10-2017 TO 13-10-2017.

An my Jakel Rev. Fr. Anteny Arackal Chairman & Manager

00

00



œ





## Banerij Road, Ernakulam, Kochi - 682018 | 0484- 2394225, www.aberts.ac.in CERTIFICATE OF PARTICIPATION

Gopika UK

HAS PARTICIPATED IN THE FACULTY INDUCTION PROGRAMME CONDUCTED FROM 9-10-2017 TO 13-10-2017.

Rev. Fr. Antony Arackal Chairman & Manager

Dr. M L Joseph Principal



image 34



image 35



## 2018 - 2019





| ALC:          | R I