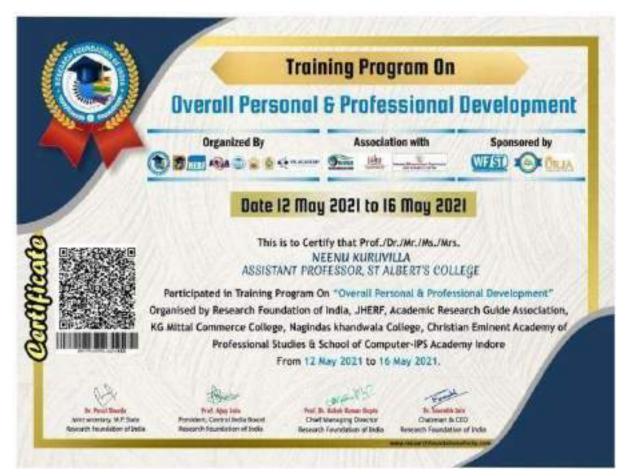

Dr. Anil Kumar K. Chairperson PGDM STTP Co-ordinator

Dr. Radha P. Thevannoor Director SCMS Cochin School of Business

Image 39