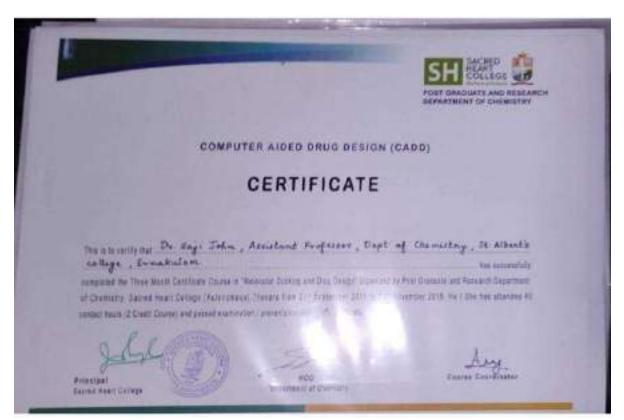

## 2019 - 2020

THE KERALA STATE HIGHER EDUCATION COUNCIL (Established by an Act of the State Legislature in 2007) Sciences and Technology Museum Castous Weat Obsysti P. U., PMG, Trinssmand approximation, Rends, Index Phone: 0471, 2301298, Errait: heckerala(gymal.com Conficate of Participation Constant that She ISha I Sme. Vibin M. Assestant Progestor, Best & Biochemustry. St. Alberts' College, Ennakulam porticipated in the ters Week Sociality Development Programme in Science (Shilasophy of Sevence) argunises under the auspices of the Jacoby Tomining Ventro, the Kerula Sun Higher Education Council from 29 August to 2 September 2019 at Nehaut of Burnsonneutal Sciences. Mahatma Gundhi University, Kettagam in jos Vienghes Member Secretary The second statements