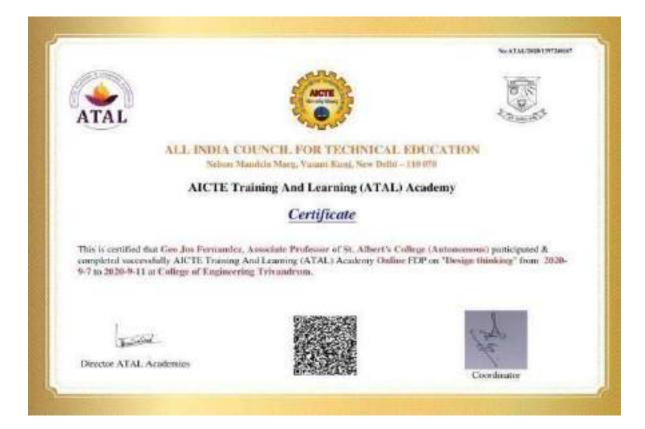

anized by F                                                                                                                                                |                                                   |







#### AICTE Sponsored Online Short Term Training Program On

# Neuroscience of Learning in Digitized Learning Environment

#### Certificate of Participation

This is to certify that Dr. JITHA G NAIR, has successfully completed the Short Term Training Program (STTP) on "Neuroscience of Learning in Digitized Learning Environment' under AICTE's Quality Improvement Scheme, conducted online by SCMS Cochin School of Business, Kerala from 14" to 19" September 2020.

Dr. Anil Kumar K. Chairperson PGDM STTP Co-ordinator



Dr. Radha P. Thevannoor Director SCMS Cochin School of Business



Image 39





# 2021 - 2022

St. Albert's College (Autonomous)



|                                       |                                                                                                                      | Park to A 200 State Park 11 |
|---------------------------------------|----------------------------------------------------------------------------------------------------------------------|-----------------------------|
|                                       | ANOTE                                                                                                                | (21)                        |
| ATAL                                  | e e se