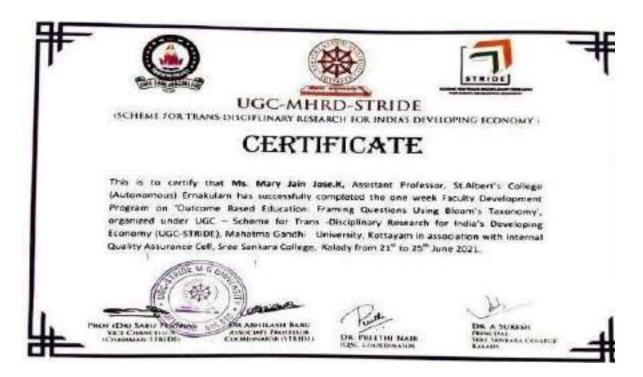

## 2019 - 2020

THE KERALA STATE HIGHER EDUCATION COUNCIL (Established by an Act of the State Legislature in 2007) Sciences and Technology Museum Castous Weat Obsysti P. U., PMG, Trinssmand approximation, Rends, Index Phone: 0471, 2301298, Errait: heckerala(gymal.com Conficate of Participation Constant that She ISha I Sme. Vibin M. Assestant Progestor, Best & Biochemustry. St. Alberts' College, Ennakulam porticipated in the ters Week Sociality Development Programme in Science (Shilasophy of Sevence) argunises under the auspices of the Jacoby Tomining Ventro, the Kerula Sun Higher Education Council from 29 August to 2 September 2019 at Nehaut of Burnsonneutal Sciences. Mahatma Gundhi University, Kettagam in jos Vienghes Member Secretary The second statements