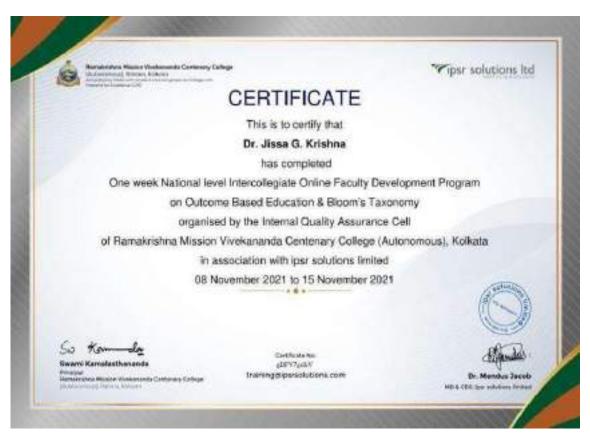

|                                                         | Human Reso                                                  | y Grants Com<br>ource Developm<br>iversity of Calio | ment Centre         | 0         |
|---------------------------------------------------------|-------------------------------------------------------------|-----------------------------------------------------|---------------------|-----------|
|                                                         | UGC SPONSORE                                                | ED ORIENTATION                                      | PROGRAMME           |           |
| 116                                                     | This is to certify that Mr. J<br>Chemistry, St. Alberts Col |                                                     |                     |           |
| G                                                       | indhi University, Kotlayam,                                 | has participated in the                             | Orientation Program | ume       |
|                                                         | nducted by the UCC - Hume                                   |                                                     | Alter               |           |
| Cooleration<br>Salaria Tan-<br>Dani Salari<br>Fodat No. | and a since for                                             | UTSue Cur                                           | Repetrar / Vice Cl  | tancellor |