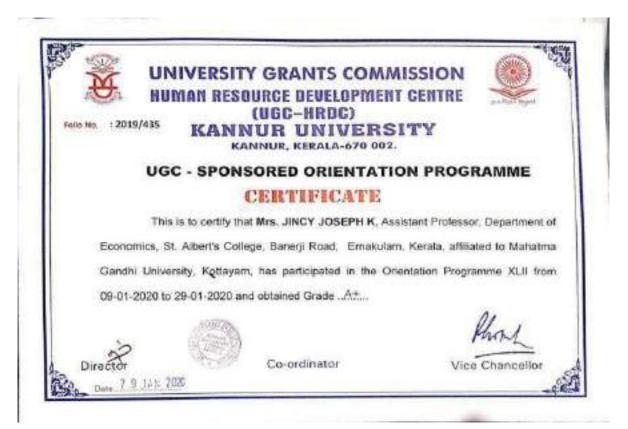

, TLC Director, TLC Ramanujan College Ramanujan College



FDP/RM&RE/09 **Ministry of Education** Government of India Faculty Development Centre Mahatma Gandhí National Council of Rural Education (Department of Higher Education, Ministry of Education, Govt. of India, Hyderabad) Sponsored by Pandit Madan Mohan Malaviya National Mission on Teachers and Teaching Certificate This is to certify that Jilu Antony Of St. Albert's College Has Successfully Completed Five Days Online Faculty Development Program on 'Case Discussion Methodology on Rural Marketing & Rural Entrepreneurship' Nov 26 - 30, 2020 Dr. W G Prasanna Kumar Chairman Mahatma Gandhi National Council of Rural Education Ministry of Education Government of India

## 6.3.4 – Certificates Teachers Undergoing Online / Face-to-Face FDP









Proteiner Aufra F. Alaman Persident Chief Parcolor Offer

Image24

Arr 24, 24Th



Image25





This is to centify that

SEBASTIAN A.V.

0¥ St. Albert's College (Autonomous), Ernakulam successfully completed two weeks

\*Faculty Development Programme On Creating and Managing Online Claster"

es. De Chorian J. Kot

PANJAR MADER

from 17th to 26th June 2020

Prof. - Hains





111 **Government** of India Ministry of Human Resource Development Jeaching Learning Centre Ramanujan College University of Delhi Sponsored by MINISTRY OF HUMAN RESOURCE DEVELOPMENT PANDIT MADAN MOHAN MALAVIYA NATIONAL MISSION ON TEACHERS AND TEACHING Certificate This is to certify that Dr Nisha Thomji Varghese of Assistant Professor, Department of English, St Albert's College (Autonomous), Ernakulam successfully