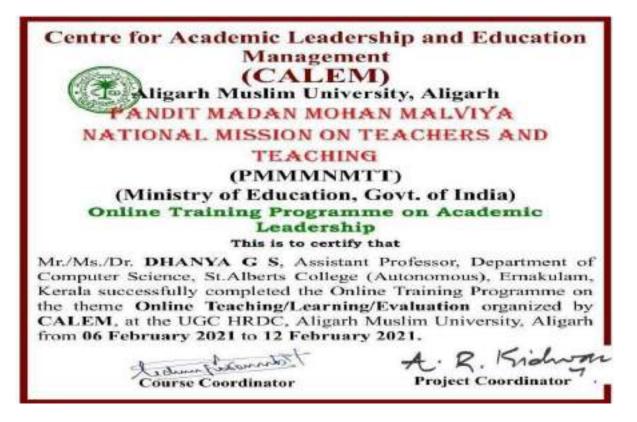

Dr. Anil Kumar K. Chairperson PGDM STTP Co-ordinator

Dr. Radha P. Thevannoor Director SCMS Cochin School of Business

Image 39