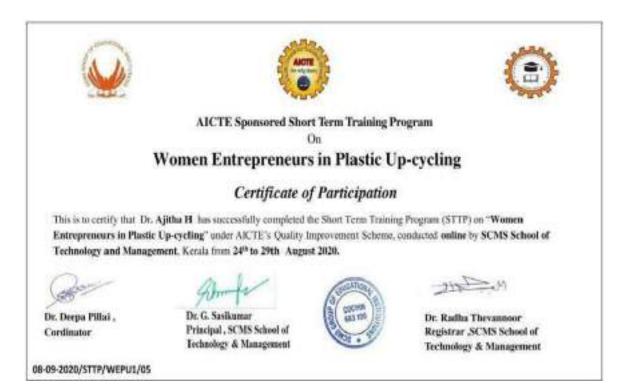

| ade and Technology                               |
|                     | Transfer organised               | by Department of Zoology (Diploma                                        | in Ornamental Fish                               |
|                     | Production and Tr                | ade), Kongunada Arts and Science (                                       | College, Colmbatore                              |
| -                   | conducted between .              | 3" and 9" August 2020 with a passio                                      |                                                  |
| S .<br>Dw.<br>Court | P-s.pt<br>S. Raja<br>te Director | Dr. M. Laborstreannewamy<br>Principal<br>KASO                            | Dr. C. A. Vasuki<br>Secretary & Director<br>KASC |







|                                  | ACTE                                                                                                                                                         |                                                                              |
|----------------------------------|--------------------------------------------------------------------------------------------------------------------------------------------------------------|------------------------------------------------------------------------------|
|                                  | AICTE Sponsored Short Term Trai                                                                                                                              | ning Program