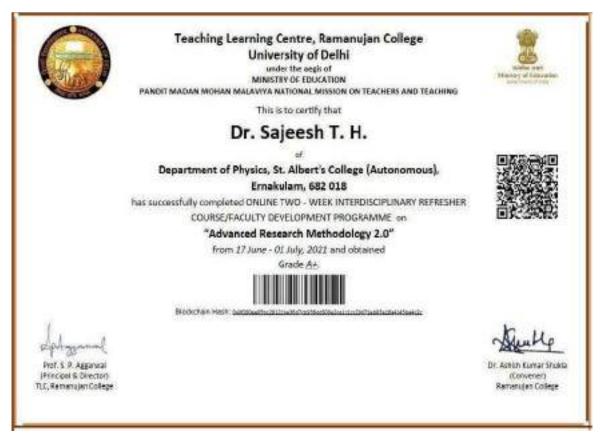

|





Image 51





Image 53







DCHIMETOR TRANS DISCHEINARY RESEARCH FOR INDIAS INVELOPING LEONOWY 1

# CERTIFICATE

This is to certify that Dr.Louie Frobel P G , ASSISTANT PROFESSOR St.Albert's College (autono

mout) Emokulam has successfully completed, the one week faculty development programme on POSITIVE PSYCHOLOGICAL CAPITAL OF COLLEGE STUDENTS AND ROLE OF TEACHERS organized under UGC- Schetter for Trans-Disciplinary Research for India's Developing Economy (UGRC STRDE), Manatima Gandhi University, Keidia, in association with Intel University Center for Disabely Studies (IUCDS), from 8th to 12th February, 2021



Image 55















# Image 61



St. Albert's College (Autonomous)

| Termational careful for their<br>and Dates a Careful for their                |                                                                                                                |                             |
|-------------------------------------------------------------------------------|----------------------------------------------------------------------------------------------------------------|-----------------------------|
| In ICFOSSICMP/2020/04PVB027052                                                |                                                                                                                |                             |
|