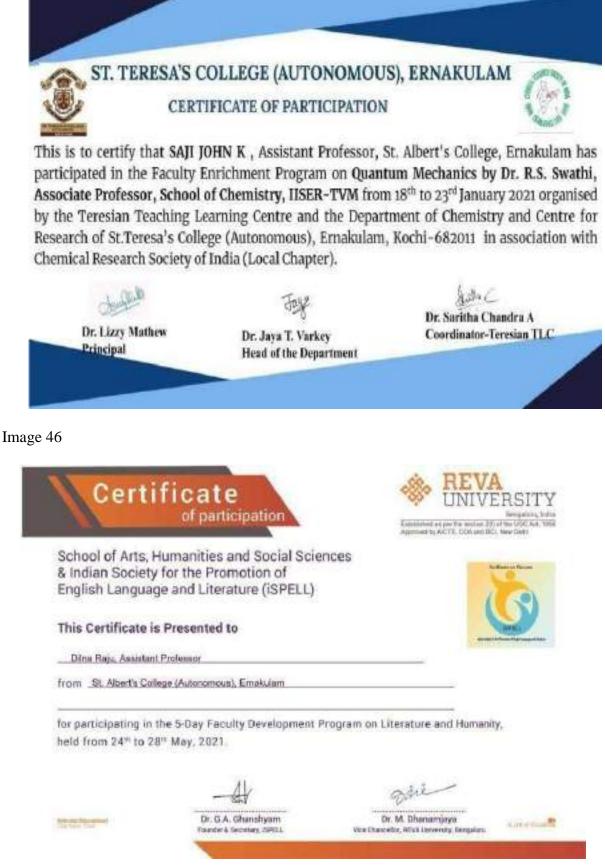

# 2020 - 2021

| of the second       |                                  |                                                                          | GERTIFICATE ID ESDOCC00167                       |
|---------------------|----------------------------------|--------------------------------------------------------------------------|--------------------------------------------------|
| $\Theta$            | KONGUNAI                         | OU ARTS AND SCIENCI<br>(Autonomous)                                      |                                                  |
|                     | co                               | College of Excellence (UGC)<br>IMBATORE - 541 029, TAMIL NADU, IND       | IIA.                                             |
|                     | CERT                             | TFICATE OF COURSE COMPLE                                                 | TION                                             |
|                     |                                  | This is to certify that                                                  |                                                  |
| AS                  |                                  | MISSISLAVE K S<br>DEPARTMENT OF FISHERIES A<br>S COLLEGE, AUTONOMOUS, ER |                                                  |
|                     | has completed                    | the Seven day Entrepreneurship Ski                                       | El Development                                   |
|                     | Online Course on                 | <b>Drnamental Fishes - Production</b> , Tri                              | ade and Technology                               |
|                     | Transfer organised               | by Department of Zoology (Diploma                                        | in Ornamental Fish                               |
|                     | Production and Tr                | ade), Kongunada Arts and Science (                                       | College, Colmbatore                              |
| -                   | conducted between .              | 3" and 9" August 2020 with a passio                                      |                                                  |
| S .<br>Dw.<br>Court | P-s.pt<br>S. Raja<br>te Director | Dr. M. Laborstreannewamy<br>Principal<br>KASO                            | Dr. C. A. Vasuki<br>Secretary & Director<br>KASC |