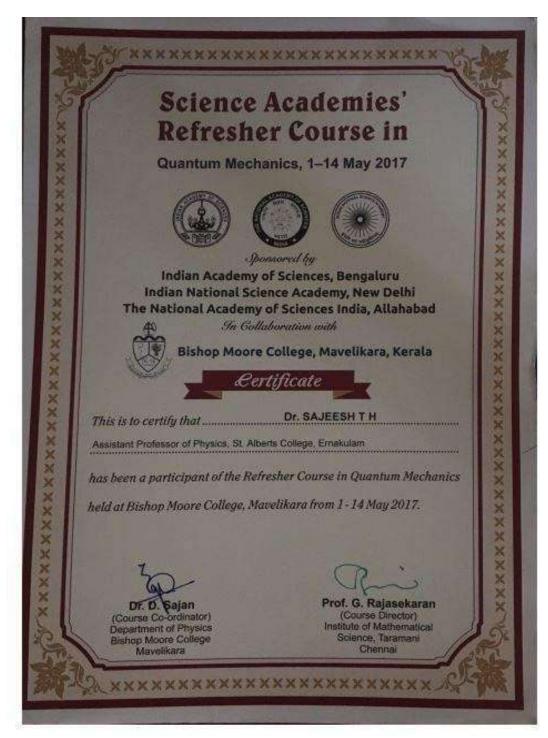

## Certificate

This is to certify that Dr. Nify Benny, Assisted Professor, Department of Chemistry, St. Alberts Cellege Eliterature has participated in the Science Academies Refresher Course on "MOLECULES AND MATERIALS FOR APPLICATIONS IN SYNTHESIS AND IN DEVICES" from May 7 to May 29, 2018 at Department of Chemistry, Salva Bhanu Katustriya College, Anappukottel, Tamil Hadu.