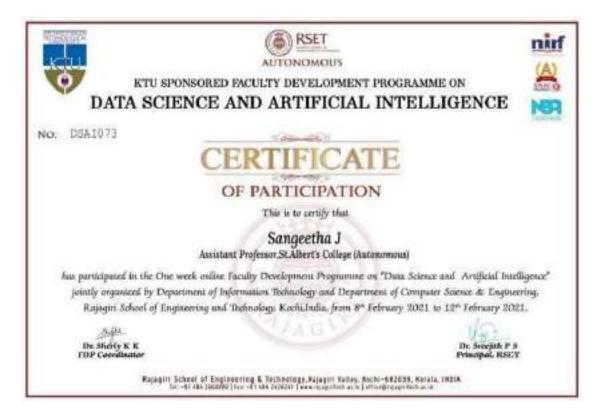

Dr. Anil Kumar K. Chairperson PGDM STTP Co-ordinator

Dr. Radha P. Thevannoor Director SCMS Cochin School of Business

Image 39