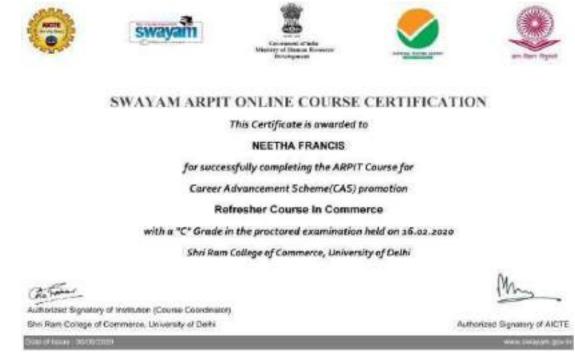

o 26th June 2020

Prof. - Hains





111 **Government** of India Ministry of Human Resource Development Jeaching Learning Centre Ramanujan College University of Delhi Sponsored by MINISTRY OF HUMAN RESOURCE DEVELOPMENT PANDIT MADAN MOHAN MALAVIYA NATIONAL MISSION ON TEACHERS AND TEACHING Certificate This is to certify that Dr Nisha Thomji Varghese of Assistant Professor, Department of English, St Albert's College (Autonomous), Ernakulam successfully completed Two Week Online Workshop on "Comprehensive e-Learning to e-Training guide for Administrative Work" from May 25 - June 05, 2020. Dr. S.P. AGGARWAL **Dr. NIKHIL RAJPUT** (Convenor) Assistant Director, TLC (Principal) Director, TLC Ramanujan College Ramanujan College

6.3.4 – Certificates Teachers Undergoing Online / Face-to-Face FDP





| movewa                                           |