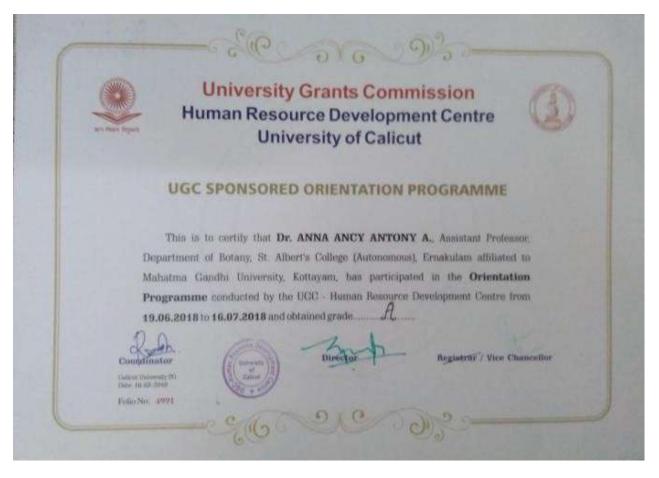

Ordinator      |                |              | fl                | with       | _      |                   |
| CA DALO MAR   | 2018          | - TO         |                   |                |              | - Horizan ( A 100 | Concerner  | -      |                   |

image 3



| image | 5 |
|-------|---|
| mage  | ~ |



## Certificate

This is to certify that Dr. Nify Benny, Assisted Professor, Department of Chemistry, St. Alberts Cellege Eliterature has participated in the Science Academies Refresher Course on "MOLECULES AND MATERIALS FOR APPLICATIONS IN SYNTHESIS AND IN DEVICES" from May 7 to May 29, 2018 at Department of Chemistry, Salva Bhanu Katustriya College, Anappukottel, Tamil Hadu.

DE P. GOVINDARAJ

10

PLAN M. PESKASAASY

ne. v. filles

1.50

THE N. MULTIPLUSEL MONTH





Image 9





image 11



6.3.4 – Certificates Teachers Undergoing Online / Face-to-Face FDP



HAS PARTICIPATED IN THE FACULTY INDUCTION PROGRAMME CONDUCTED FROM 8-10-2016 TD 12-10-2018.

**Rev. Fr. Antony Arackal** Chairman & Manager

Dr. M L Joseph Principal







image 17





image 19





image 21



| N.K. | (B)                                                                                                          |
|------|--------------------------------------------------------------------------------------------------------------|
| 1    |                                                                                                              |
| 1    | St. Albert's College (Autonomous)<br>Baneri Roid, Ernakulan, Kochi - 682018   0464-2384225 www.alberts.ac.in |
|      |