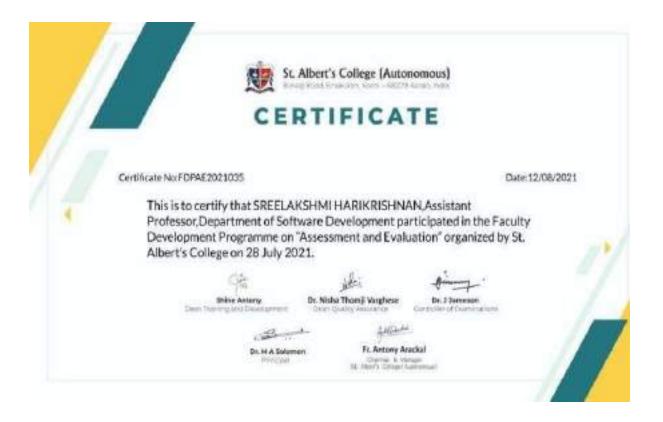

## <image><image><image><section-header><section-header><section-header><section-header><section-header><section-header><text><text><text><text><text><text><text><text>

6.3.4 – Certificates Teachers Undergoing Online / Face-to-Face FDP