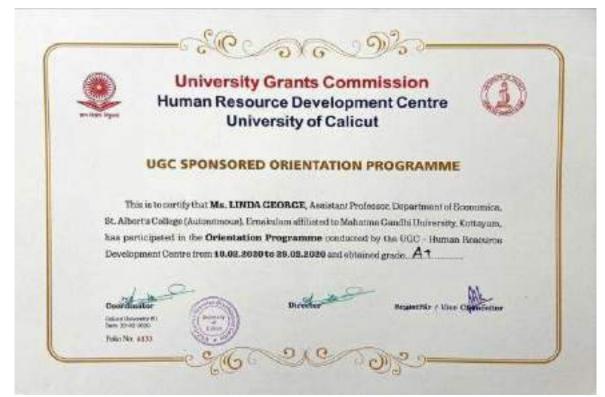

|                                                         | Human Reso                                                  | y Grants Com<br>ource Developm<br>iversity of Calio | ment Centre         | 0         |
|---------------------------------------------------------|-------------------------------------------------------------|-----------------------------------------------------|---------------------|-----------|
|                                                         | UGC SPONSORE                                                | ED ORIENTATION                                      | PROGRAMME           |           |
| 116                                                     | This is to certify that Mr. J<br>Chemistry, St. Alberts Col |                                                     |                     |           |
| G                                                       | indhi University, Kotlayam,                                 | has participated in the                             | Orientation Program | ume       |
|                                                         | nducted by the UCC - Hume                                   |                                                     | Alter               |           |
| Cooleration<br>Salaria Tan-<br>Dani Salari<br>Fodat No. | and a since for                                             | UTSue Cur                                           | Repetrar / Vice Cl  | tancellor |