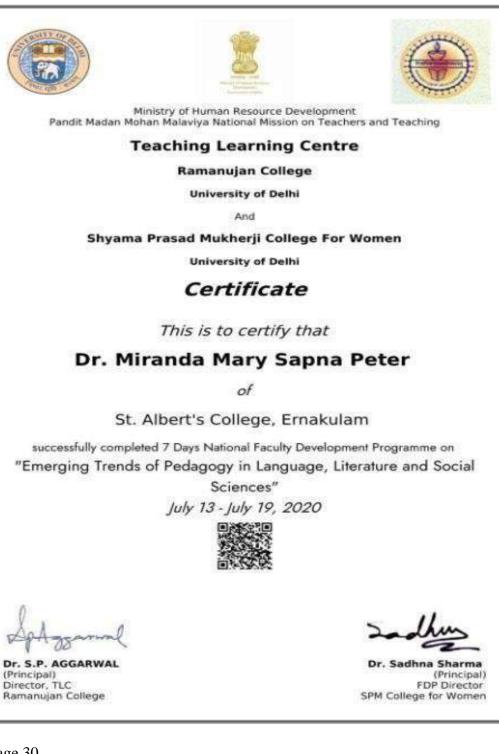

to certify that Jilu Antony Of St. Albert's College Has Successfully Completed Five Days Online Faculty Development Program on 'Case Discussion Methodology on Rural Marketing & Rural Entrepreneurship' Nov 26 - 30, 2020 Dr. W G Prasanna Kumar Chairman Mahatma Gandhi National Council of Rural Education Ministry of Education Government of India

## 6.3.4 – Certificates Teachers Undergoing Online / Face-to-Face FDP









Proteiner Aufra F. Alaman Persident Chief Parcolor Offer

Image24

Arr 24, 24Th



Image25





This is to centify that

SEBASTIAN A.V.

0¥ St. Albert's College (Autonomous), Ernakulam successfully completed two weeks

\*Faculty Development Programme On Creating and Managing Online Claster"

es. De Chorian J. Kot

PANJAR MADER

from 17th to 26th June 2020

Prof. - Hains





111 **Government** of India Ministry of Human Resource Development Jeaching Learning Centre Ramanujan College University of Delhi Sponsored by MINISTRY OF HUMAN RESOURCE DEVELOPMENT PANDIT MADAN MOHAN MALAVIYA NATIONAL MISSION ON TEACHERS AND TEACHING Certificate This is to certify that Dr Nisha Thomji Varghese of Assistant Professor, Department of English, St Albert's College (Autonomous), Ernakulam successfully completed Two Week Online Workshop on "Comprehensive e-Learning to e-Training guide for Administrative Work" from May 25 - June 05, 2020. Dr. S.P. AGGARWAL **Dr. NIKHIL RAJPUT** (Convenor) Assistant Director, TLC (Principal) Director, TLC Ramanujan College Ramanujan College

6.3.4 – Certificates Teachers Undergoing Online / Face-to-Face FDP





| movewa