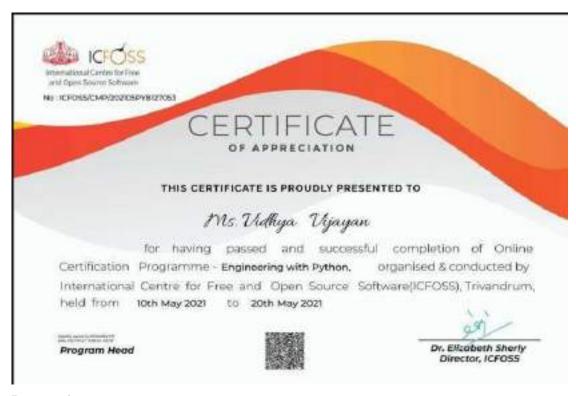

# <image><image><image><section-header><section-header><section-header><section-header><section-header><section-header><text><text><text><text><text><text><text><text><text>

6.3.4 – Certificates Teachers Undergoing Online / Face-to-Face FDP