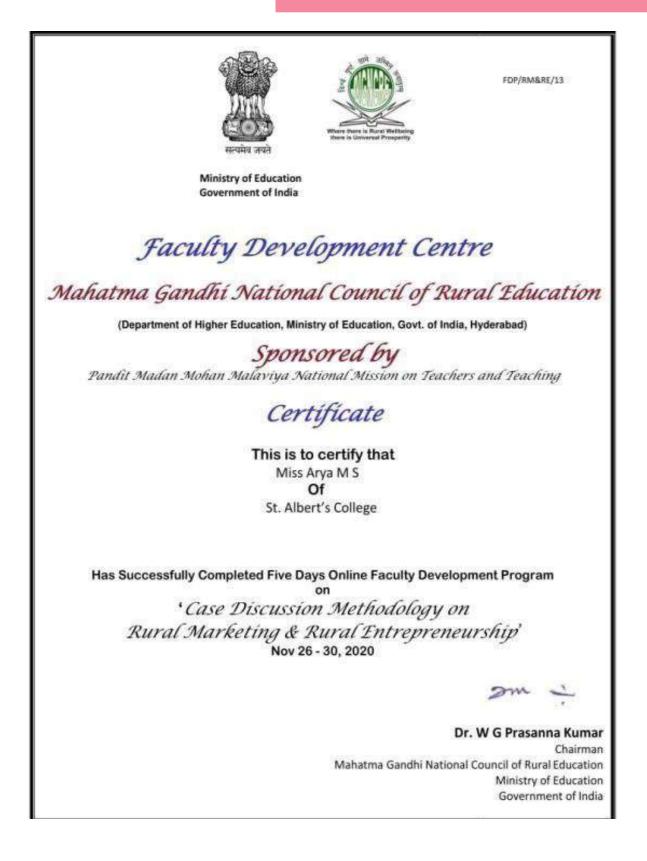

or, TLC Director, TLC Ramanujan College Ramanujan College



FDP/RM&RE/09 **Ministry of Education** Government of India Faculty Development Centre Mahatma Gandhí National Council of Rural Education (Department of Higher Education, Ministry of Education, Govt. of India, Hyderabad) Sponsored by Pandit Madan Mohan Malaviya National Mission on Teachers and Teaching Certificate This is to certify that Jilu Antony Of St. Albert's College Has Successfully Completed Five Days Online Faculty Development Program on 'Case Discussion Methodology on Rural Marketing & Rural Entrepreneurship' Nov 26 - 30, 2020 Dr. W G Prasanna Kumar Chairman Mahatma Gandhi National Council of Rural Education Ministry of Education Government of India

## 6.3.4 – Certificates Teachers Undergoing Online / Face-to-Face FDP









Proteiner Aufra F. Alaman Persident Chief Parcolor Offer

Image24

Arr 24, 24Th



Image25





This is to centify that

SEBASTIAN A.V.

0¥ St. Albert's College (Autonomous), Ernakulam successfully completed two weeks

\*Faculty Development Programme On Creating and Managing Online Claster"

es. De Chorian J. Kot

PANJAR MADER

from 17th to 26th June 2020

Prof. - Hains





111 **Government** of India Ministry of Human Resource Development Jeaching Learning Centre Ramanujan College University of Delhi Sponsored by MINISTRY OF HUMAN RESOURCE DEVELOPMENT PANDIT MADAN MOHAN MALAVIYA NATIONAL MISSION ON TEACHERS AND TEACHING Certificate This is to certify that Dr Nisha Thomji Varghese of Assistant Professor, Department of English, St Albert's College (Autonomous), Ernakulam successful