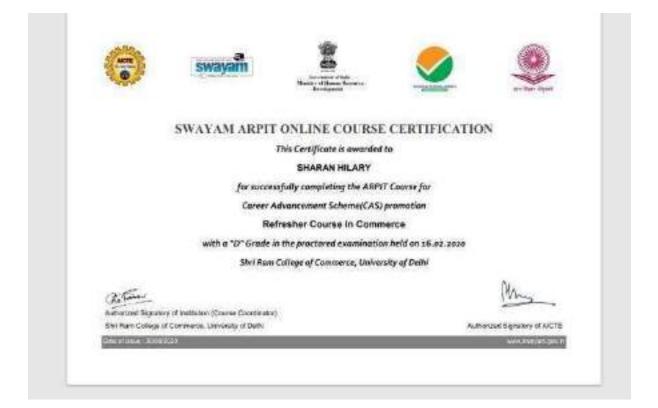

to 26th June 2020

Prof. - Hains





111 **Government** of India Ministry of Human Resource Development Jeaching Learning Centre Ramanujan College University of Delhi Sponsored by MINISTRY OF HUMAN RESOURCE DEVELOPMENT PANDIT MADAN MOHAN MALAVIYA NATIONAL MISSION ON TEACHERS AND TEACHING Certificate This is to certify that Dr Nisha Thomji Varghese of Assistant Professor, Department of English, St Albert's College (Autonomous), Ernakulam successfully completed Two Week Online Workshop on "Comprehensive e-Learning to e-Training guide for Administrative Work" from May 25 - June 05, 2020. Dr. S.P. AGGARWAL **Dr. NIKHIL RAJPUT** (Convenor) Assistant Director, TLC (Principal) Director, TLC Ramanujan College Ramanujan College

6.3.4 – Certificates Teachers Undergoing Online / Face-to-Face FDP





| movewa                                           |