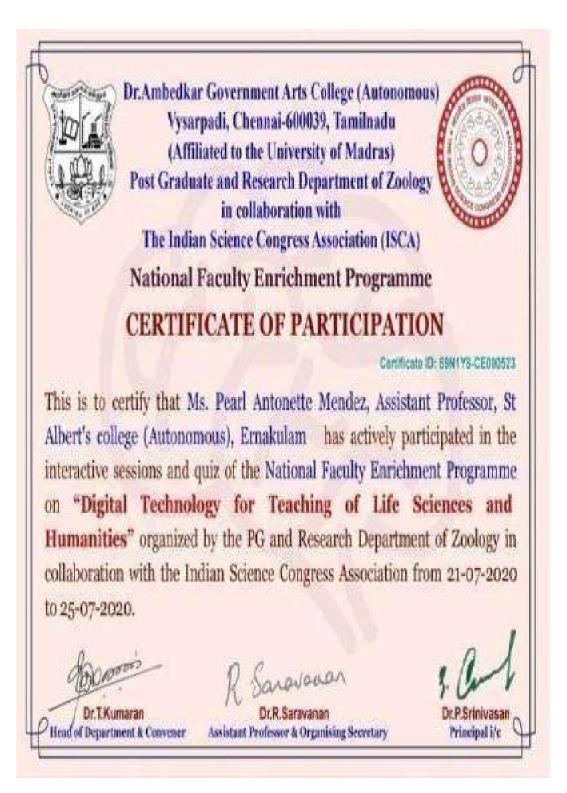

## 2019 - 2020

THE KERALA STATE HIGHER EDUCATION COUNCIL (Established by an Act of the State Legislature in 2007) Sciences and Technology Museum Castous Weat Obsysti P. U., PMG, Trinssmand approximation, Rends, Index Phone: 0471, 2301298, Errait: heckerala(gymal.com Conficate of Participation Constant that She ISha I Sme. Vibin M. Assestant Progestor, Best & Biochemustry. St. Alberts' College, Ennakulam porticipated in the ters Week Sociality Development Programme in Science (Shilasophy of Sevence) argunises under the auspices of the Jacoby Tomining Ventro, the Kerula Sun Higher Education Council from 29 August to 2 September 2019 at Nehaut of Burnsonneutal Sciences. Mahatma Gundhi University, Kettagam in jos Vienghes Member Secretary The second statements