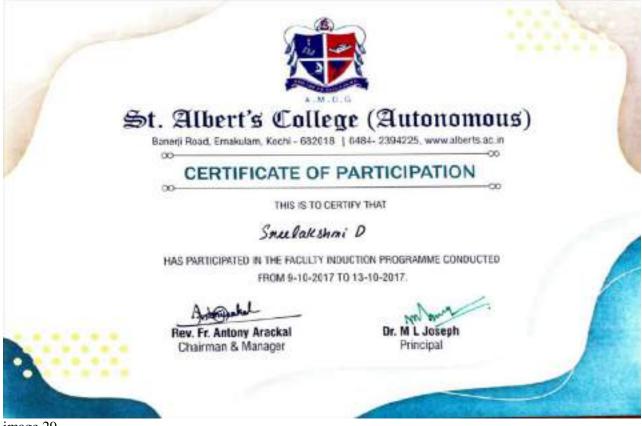

#### CERTIFICATE OF PARTICIPATION

THIS IS TO CERTIFY THAT

Cicily Antony T

HAS PARTICIPATED IN THE FACULTY INDUCTION PROGRAMME CONDUCTED FROM 9-10-2017 TO 13-10-2017.

An my Jakel Rev. Fr. Anteny Arackal Chairman & Manager