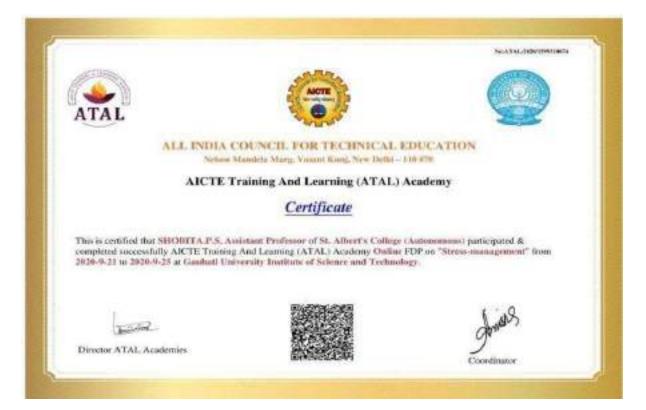

|                                                   |







#### AICTE Sponsored Online Short Term Training Program On

# Neuroscience of Learning in Digitized Learning Environment

#### Certificate of Participation

This is to certify that Dr. JITHA G NAIR, has successfully completed the Short Term Training Program (STTP) on "Neuroscience of Learning in Digitized Learning Environment' under AICTE's Quality Improvement Scheme, conducted online by SCMS Cochin School of Business, Kerala from 14" to 19" September 2020.

Dr. Anil Kumar K. Chairperson PGDM STTP Co-ordinator



Dr. Radha P. Thevannoor Director SCMS Cochin School of Business



Image 39





# 2021 - 2022

St. Albert's College (Autonomous)



|                                       |                                                                                                                      | Park to A 200 State Park 11 |
|---------------------------------------|----------------------------------------------------------------------------------------------------------------------|-----------------------------|
|                                       | ANOTE                                                                                                                | (21)                        |
| ATAL                                  | e e se                                                                                                               |