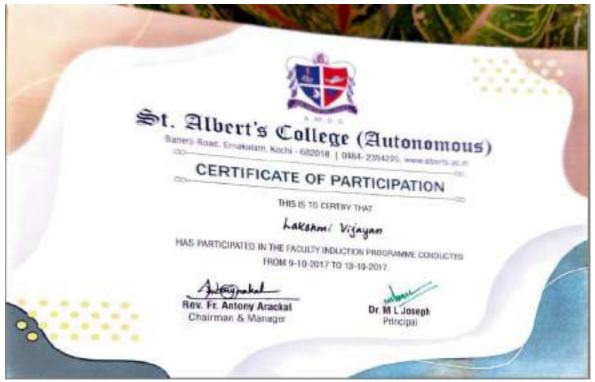

#### CERTIFICATE OF PARTICIPATION

THIS IS TO CERTIFY THAT

#### Nazidha Khan

HAS FARTICIPATED IN THE FACULTY INDUCTION PROGRAMME CONDUCTED FROM 9-10-2017 F0 13-10-2017

Rev. Fr. Antony Arackal Chairman & Manager

image 14

image 15