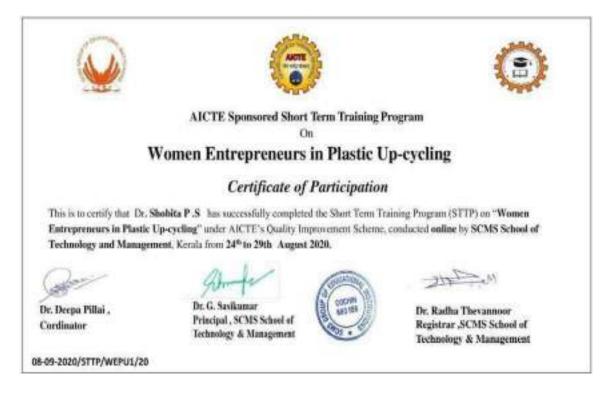

| ade and Technology                               |
|                     | Transfer organised               | by Department of Zoology (Diploma                                        | in Ornamental Fish                               |
|                     | Production and Tr                | ade), Kongunada Arts and Science (                                       | College, Colmbatore                              |
| -                   | conducted between .              | 3" and 9" August 2020 with a passio                                      |                                                  |
| S .<br>Dw.<br>Court | P-s.pt<br>S. Raja<br>te Director | Dr. M. Laborstreannewamy<br>Principal<br>KASO                            | Dr. C. A. Vasuki<br>Secretary & Director<br>KASC |







|                                  | ACTE                                                                                                                                                         |                                                                              |
|----------------------------------|--------------------------------------------------------------------------------------------------------------------------------------------------------------|------------------------------------------------------------------------------|
|                                  | AICTE Sponsored Short Term Trai                                                                                                                              | ning Program