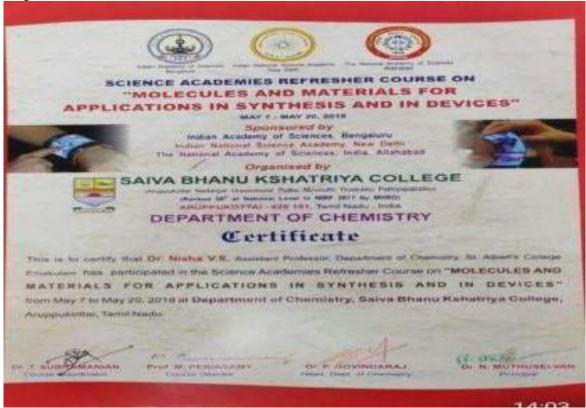

## Certificate

This is to certify that Dr. Nify Benny, Assisted Professor, Department of Chemistry, St. Alberts Cellege Eliterature has participated in the Science Academies Refresher Course on "MOLECULES AND MATERIALS FOR APPLICATIONS IN SYNTHESIS AND IN DEVICES" from May 7 to May 29, 2018 at Department of Chemistry, Salva Bhanu Katustriya College, Anappukottel, Tamil Hadu.

DE P. GOVINDARAJ

10

PLAN M. PESKASAASY

ne. v. filles

1.50

THE N. MULTIPLUSEL MONTH

Image 9

image 11