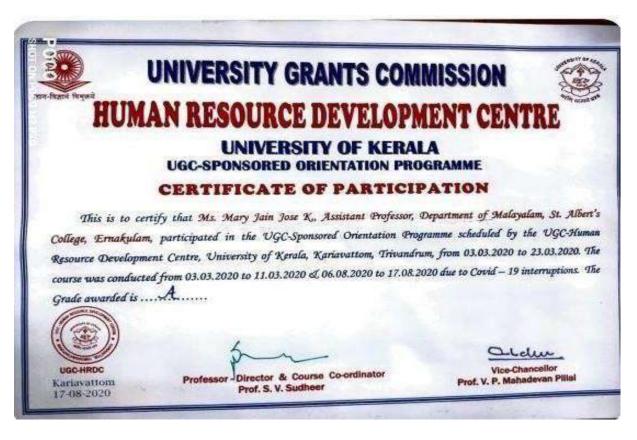

|                                                         | Human Reso                                                  | y Grants Com<br>ource Developm<br>iversity of Calio | ment Centre         | 0         |
|---------------------------------------------------------|-------------------------------------------------------------|-----------------------------------------------------|---------------------|-----------|
|                                                         | UGC SPONSORE                                                | ED ORIENTATION                                      | PROGRAMME           |           |
| 116                                                     | This is to certify that Mr. J<br>Chemistry, St. Alberts Col |                                                     |                     |           |
| G                                                       | indhi University, Kotlayam,                                 | has participated in the                             | Orientation Program | ume       |
|                                                         | nducted by the UCC - Hume                                   |                                                     | Alter               |           |
| Cooleration<br>Salaria Tan-<br>Dani Salari<br>Fodat No. | and a since for                                             | UTSue Cur                                           | Repetrar / Vice Cl  | tancellor |