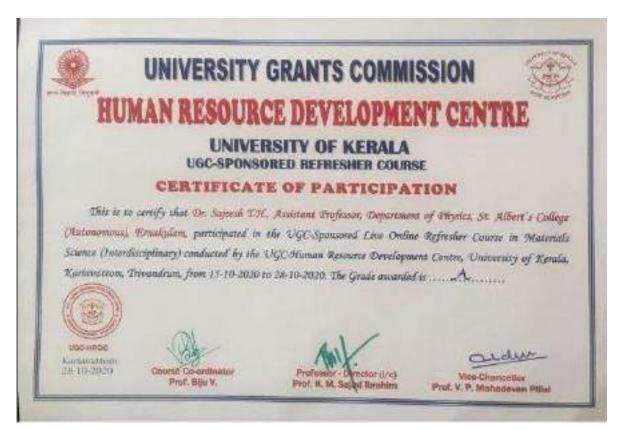

1mage 5

| UNIVERS                             | ITY GRANTS COMM                                                                | IISSION                                                                                            |
|-------------------------------------|--------------------------------------------------------------------------------|----------------------------------------------------------------------------------------------------|
|                                     | ELOPMENT CENTRE (HRDC) AND                                                     | REGIONAL CENTRES                                                                                   |
| P                                   | OR CAPACITY BUILDING (RCCB)                                                    |                                                                                                    |
|                                     | ((:***))                                                                       |                                                                                                    |
|                                     | No. and Andrews                                                                |                                                                                                    |
| JAWAHARLAL NEHRU                    | TECHNOLOGICAL UNIVE                                                            | RSITY HYDERABAD                                                                                    |
| 0                                   | Establishment by Govt. Act No. 30 of 2008)<br>DERABAD, TELANGANA STATE (INDIA) | al energia a verse trakci este e a la se conservativa<br>U secondo e a conservativa e conservativa |
|                                     | ORED ORIENTATION PR                                                            |                                                                                                    |
|                                     | CERTIFICATE                                                                    |                                                                                                    |
| This is to certify that.            | r. RAJESH K.                                                                   |                                                                                                    |
| Andrew Professor days of Senting 12 | Albert's (offige (Neuroscau), Wrody Sne, Xorali 448037                         |                                                                                                    |
| affiliated to                       | alif Onworaty, Kothayan, Kensia                                                |                                                                                                    |
|                                     | on Programme "53rd Oriestatic                                                  |                                                                                                    |
| And a start of the start            | 16-03-2019 and obtained                                                        | States and Street                                                                                  |
| C .                                 | C                                                                              | σ.                                                                                                 |
| nereconner                          | har non and                                                                    | Adom                                                                                               |
| Director                            | Coordinator                                                                    | beckieses as                                                                                       |