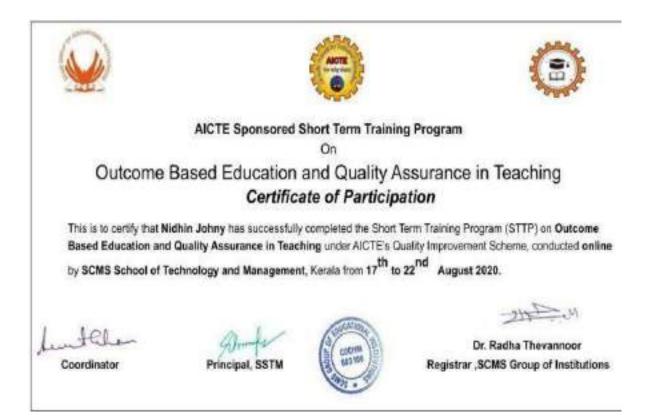

|                                                   |







#### AICTE Sponsored Online Short Term Training Program On

# Neuroscience of Learning in Digitized Learning Environment

#### Certificate of Participation

This is to certify that Dr. JITHA G NAIR, has successfully completed the Short Term Training Program (STTP) on "Neuroscience of Learning in Digitized Learning Environment' under AICTE's Quality Improvement Scheme, conducted online by SCMS Cochin School of Business, Kerala from 14" to 19" September 2020.

Dr. Anil Kumar K. Chairperson PGDM STTP Co-ordinator



Dr. Radha P. Thevannoor Director SCMS Cochin School of Business



Image 39





# 2021 - 2022

St. Albert's College (Autonomous)



|                                       |                                                                                                                      | Park to A 200 State Park 11 |
|---------------------------------------|----------------------------------------------------------------------------------------------------------------------|-----------------------------|
|                                       | ANOTE                                                                                                                | (21)                        |
| ATAL                                  | e e se                                                                                                               |